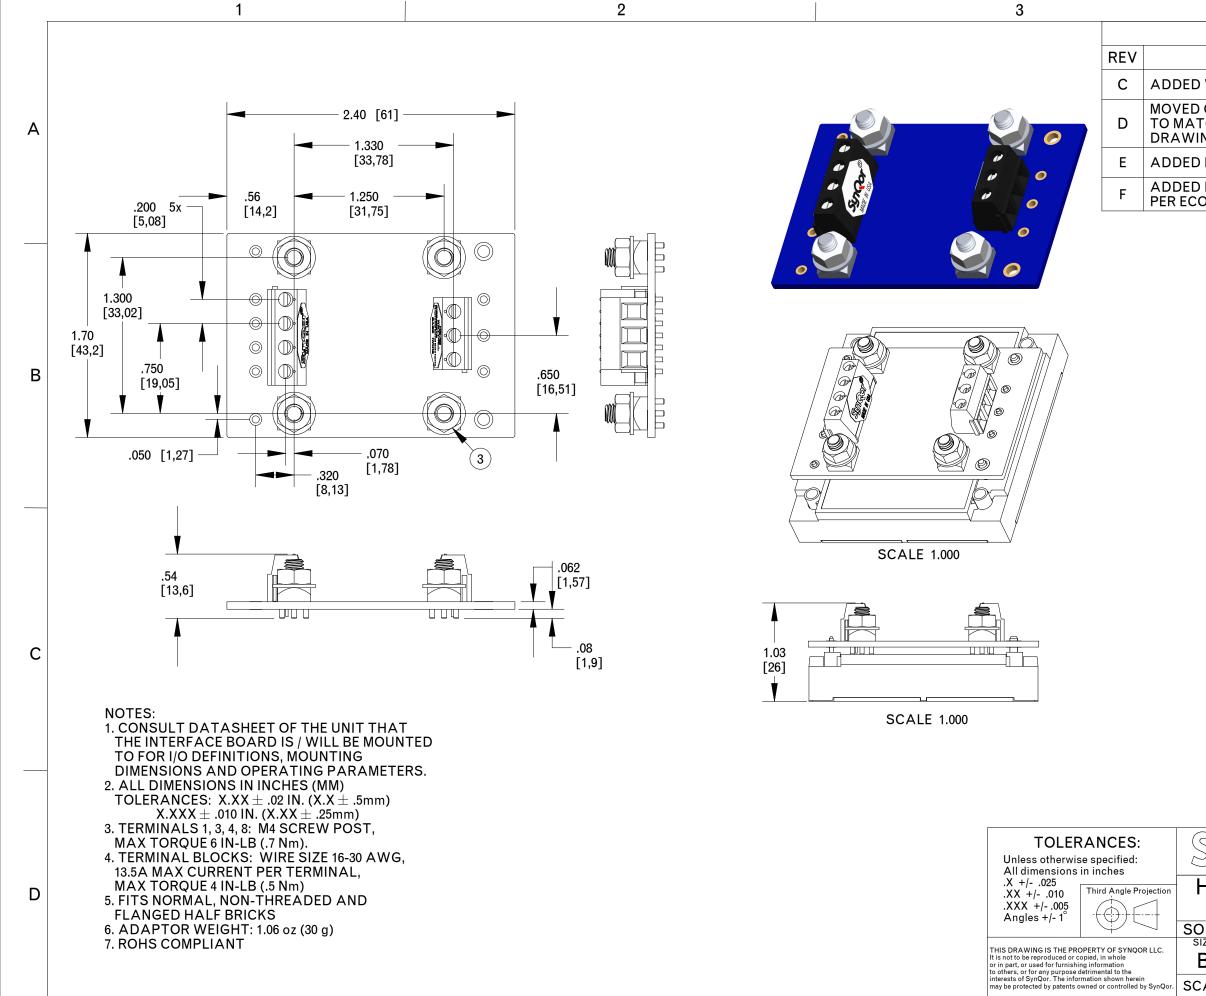

2

1

3

|                                                                                  | 4        |            |   |
|----------------------------------------------------------------------------------|----------|------------|---|
| REVISIONS                                                                        | 5        |            |   |
| DESCRIPTION                                                                      | DATE     | APPROVED   |   |
| D WEIGHT PER ECO 13-17318                                                        | 103113   | L. PITZELE |   |
| D OUTPUT TERMINAL BLOCK<br>TCH UPDATED PCB; UPDATI<br>ING TITLE PER ECO 13-17526 |          | L. PITZELE | A |
| D HBI-06 PER ECO 17-22486                                                        | 5/24/17  | DS         |   |
| D NOTE 7: "ROHS COMPLIANT<br>CO 19-26063                                         | 12/16/19 | B.KELLY    |   |
|                                                                                  |          |            |   |

В

С

| SI<br>SI | YTROF 155 Swanson Road<br>Boxborough, MA 01719-1316 |        |               |         |              |     |  |  |
|----------|-----------------------------------------------------|--------|---------------|---------|--------------|-----|--|--|
| ΗB       | 1-00/0                                              | 6 CON  | IV.           | INTERFA | CE ASS'      | Y.  |  |  |
|          | THROUGH HOLE MOUNTING                               |        |               |         |              |     |  |  |
| DUR      | OURCE: PRO/E 020-0000249                            |        |               |         |              |     |  |  |
| IZE      | DATE                                                |        | DWG.          |         |              | REV |  |  |
| В        | 12/                                                 | 16/19  | 020-0000249   |         | 249          | F   |  |  |
| CAL      | E: 1.250                                            | DRAWN: | BTK CHECK: SH |         | SHEET 1 of 1 |     |  |  |
|          |                                                     |        |               | 1       |              |     |  |  |